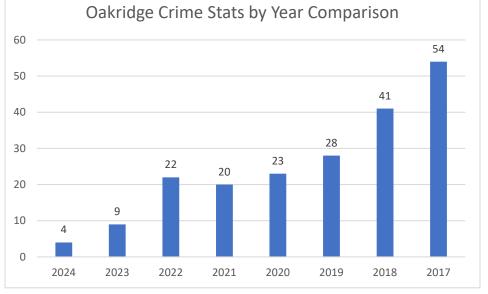

Oakridge Select Incident Report (Source: <a href="http://www.garlandpolice.com/396/Crime-Statistics-Maps">http://www.garlandpolice.com/396/Crime-Statistics-Maps</a>)

|          | <br>                              |         |
|----------|-----------------------------------|---------|
| Incident | Date Reported-<br>Incident Timing | Address |
| None     |                                   |         |