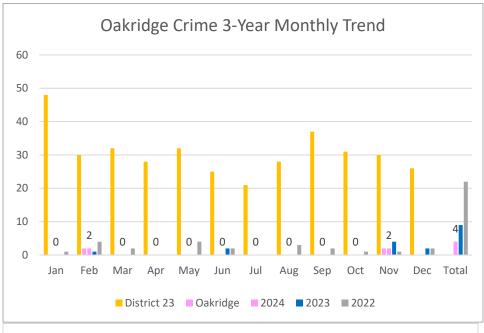

Oakridge Select Incident Report (Source: <a href="http://www.garlandpolice.com/396/Crime-Statistics-Maps">http://www.garlandpolice.com/396/Crime-Statistics-Maps</a>)

|          | <br>                              |         |
|----------|-----------------------------------|---------|
| Incident | Date Reported-<br>Incident Timing | Address |
| None     |                                   |         |