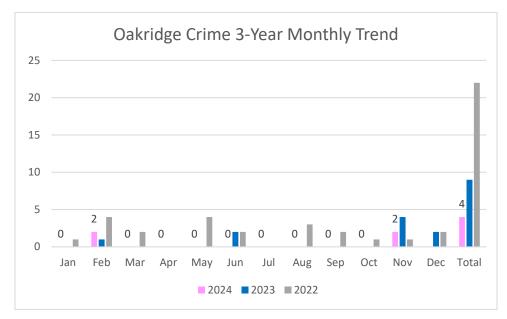

Oakridge Select Incident Report (Source: <a href="http://www.garlandpolice.com/396/Crime-Statistics-Maps">http://www.garlandpolice.com/396/Crime-Statistics-Maps</a>)

|          | <br>                              |         |
|----------|-----------------------------------|---------|
| Incident | Date Reported-<br>Incident Timing | Address |
| None     |                                   |         |