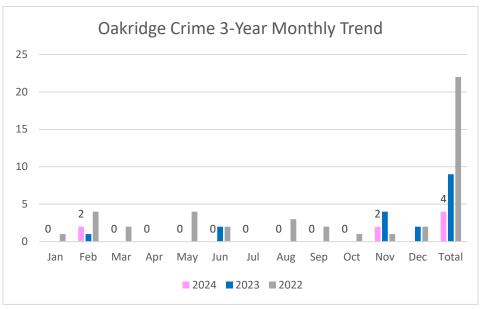

## **November 2024 Crime Report**

- Emergency 911
- Non-emergencies 972-485-4840
- Graffiti Removal = City of Garland Code Enforcement **972-485-6400**
- To help keep the neighborhood safe, report any concerns you think the neighborhood should be aware
  of to: <a href="mailto:safety@oakridgena.org">safety@oakridgena.org</a>.
- 9-1-1 should be dialed for Police, Ambulance or Fire unit. A Police emergency is any situation involving a crime in progress, or an imminent threat to life, bodily injury, or major property damage or loss (e.g. fight or assault in progress, or a home or business burglary in progress).