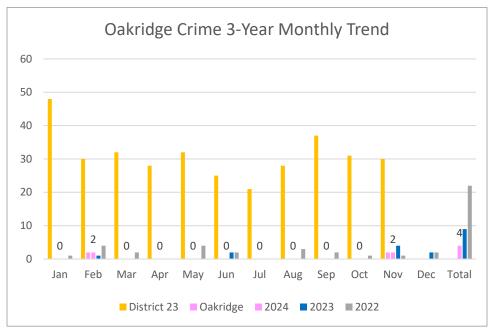

## **November 2024 Crime Report**

- Emergency 911
- Non-emergencies 972-485-4840
- Graffiti Removal = City of Garland Code Enforcement **972-485-6400**
- To help keep the neighborhood safe, report any concerns you think the neighborhood should be aware
  of to: <a href="mailto:safety@oakridgena.org">safety@oakridgena.org</a>.
- 9-1-1 should be dialed for Police, Ambulance or Fire unit. A Police emergency is any situation involving a crime in progress, or an imminent threat to life, bodily injury, or major property damage or loss (e.g. fight or assault in progress, or a home or business burglary in progress).