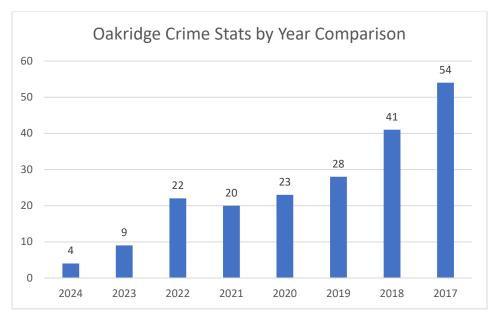

## **November 2024 Crime Report**

- Emergency 911
- Non-emergencies 972-485-4840
- Graffiti Removal = City of Garland Code Enforcement **972-485-6400**
- To help keep the neighborhood safe, report any concerns you think the neighborhood should be aware
  of to: <a href="mailto:safety@oakridgena.org">safety@oakridgena.org</a>.
- 9-1-1 should be dialed for Police, Ambulance or Fire unit. A Police emergency is any situation involving a crime in progress, or an imminent threat to life, bodily injury, or major property damage or loss (e.g. fight or assault in progress, or a home or business burglary in progress).