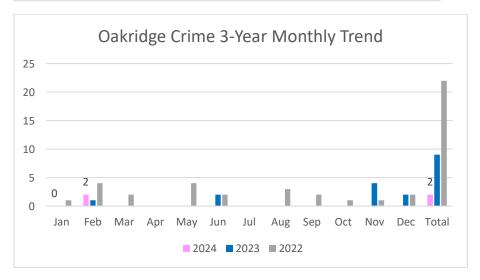

with keys inside – don't make us an easy target!

**Continue to be watchful neighbors.** Addition of outdoor security lights, cameras, being outdoors walking etc., all help make our community less inviting to potential criminals. It also helps to get out and meet your neighbors.

Report any suspicious activity to the non-emergency number at 972-485-4840:

- Focus on behavior: What was the person doing that made you suspicious.
- **Details matter:** Hair, clothing (head to toe), identifying marks. Race or gender alone is not enough.
- Vehicle: Make, Model, Color, Direction of travel, License Plate
- Location & Time: Address, date, time
- If you have security camera video, please sign up at <u>Garland Video Crime Watch Survey</u> or email Officer Murphy at <u>MurphyJ@garlandtx.gov</u>.