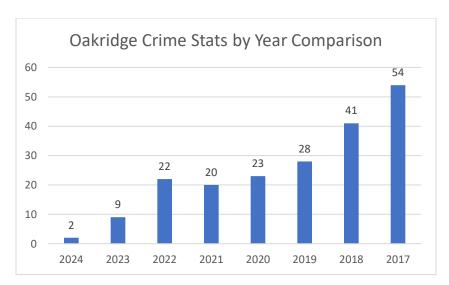

ked with keys inside – don't make us an easy target!

**Continue to be watchful neighbors.** Addition of outdoor security lights, cameras, being outdoors walking etc., all help make our community less inviting to potential criminals. It also helps to get out and meet your neighbors.

Report any suspicious activity to the non-emergency number at 972-485-4840:

- Focus on behavior: What was the person doing that made you suspicious.
- **Details matter:** Hair, clothing (head to toe), identifying marks. Race or gender alone is not enough.
- Vehicle: Make, Model, Color, Direction of travel, License Plate
- Location & Time: Address, date, time
- If you have security camera video, please sign up at <u>Garland Video Crime Watch Survey</u> or email Officer Murphy at <u>MurphyJ@garlandtx.gov</u>.