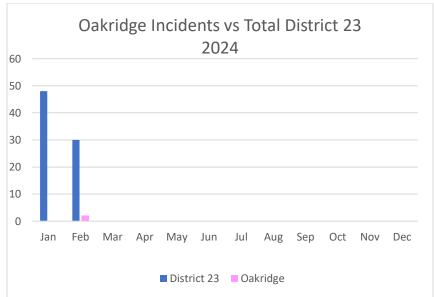

d with keys inside – don't make us an easy target!

**Continue to be watchful neighbors.** Addition of outdoor security lights, cameras, being outdoors walking etc., all help make our community less inviting to potential criminals. It also helps to get out and meet your neighbors.

Report any suspicious activity to the non-emergency number at 972-485-4840:

- Focus on behavior: What was the person doing that made you suspicious.
- **Details matter:** Hair, clothing (head to toe), identifying marks. Race or gender alone is not enough.
- Vehicle: Make, Model, Color, Direction of travel, License Plate
- Location & Time: Address, date, time
- If you have security camera video, please sign up at <u>Garland Video Crime Watch Survey</u> or email Officer Murphy at <u>MurphyJ@garlandtx.gov</u>.